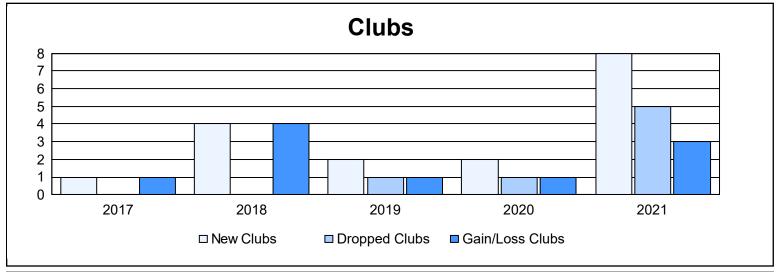

District 412 A As of June 2021 Cumulative

| Year      | New<br>Clubs | Dropped<br>Clubs | Gain/<br>Loss<br>Clubs | New<br>Members | Charter<br>Members | Reinstate<br>Members | Transfer<br>Members | Total<br>Member<br>Added | Total<br>Members<br>Dropped | Gain/<br>Loss<br>Members |
|-----------|--------------|------------------|------------------------|----------------|--------------------|----------------------|---------------------|--------------------------|-----------------------------|--------------------------|
| 2016-2017 | 1            | 0                | 1                      | 288            | 30                 | 9                    | 12                  | 339                      | 244                         | 95                       |
| 2017-2018 | 4            | 0                | 4                      | 457            | 100                | 6                    | 16                  | 579                      | 230                         | 349                      |
| 2018-2019 | 2            | 1                | 1                      | 109            | 58                 | 27                   | 6                   | 200                      | 462                         | -262                     |
| 2019-2020 | 2            | 1                | 1                      | 54             | 51                 | 13                   | 9                   | 127                      | 228                         | -101                     |
| 2020-2021 | 8            | 5                | 3                      | 149            | 200                | 7                    | 13                  | 369                      | 280                         | 89                       |
| Average   | 3            | 1                | 2                      | 211            | 88                 | 12                   | 11                  | 323                      | 289                         | 34                       |